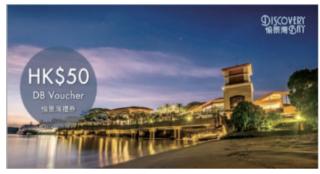

## **Discovery Bay Consumption Voucher Summer Promotion in August**

Here comes summer and don't sweat it: we've got savings for you and your family! From 7 to 31 Aug, you can redeem ONE HK\$50 DB Cash Voucher\* upon same-day spending of HK\$300 or above at TWO designated Discovery Bay merchants (with ONE dining receipt and ONE retail receipt, both by designated electronic payment

methods), and follow Discovery Bay's official Facebook or Instagram account @visitdiscoverybay. Let's shop till you drop this summer!

\*Terms and conditions apply. Maximum one cash voucher redemption per person per day, first come first served, while stock lasts.

For more details, please visit: https://www.visitdiscoverybay.com/en/whats-hot/

A fitness routine and diet plan that are too strict will create too much pressure – meaning you soon give up. Establishing good daily habits and persevering with your exercises is always more effective.