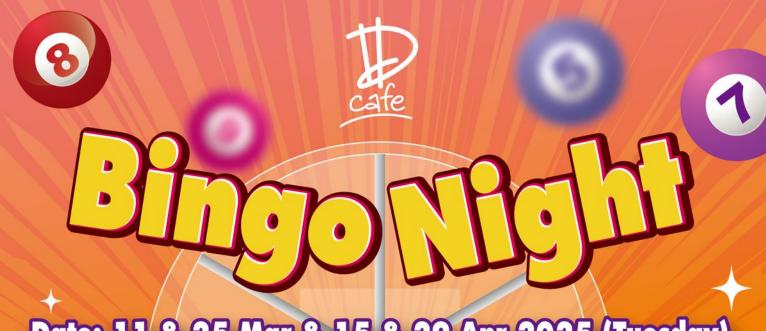

COME JOIN US FOR A FUN TUESDAY NIGHT AND WIN THE JACKPOT!

A minimum food & beverage charge of HK\$80 per person

- 6
- HK\$20 per ticket/ game Maximum 2 cards per player

Guests of members will be charged a 15% service fee. For enquiries, please call: 2500 1942

# #Shanghainese Promotion

1 Braised Pork Ball, Oyster Soy Sauce HK\$138 紅燒獅子頭 2 Sautéed Sliced Pork, Chili Sauce, Shanghainese Style HK\$128 上海回鍋肉 3 Stir-fried Shanghai Noodles, Shredded Pork, Spicy Sauce HK\$128 上海粗炒麵 4 Wonton Shanghai Noodles Soup, Chicken Broth HK\$98 鮮雞湯雲吞上海麵 5 Hot and Sour Soup (Per person) HK\$68 四川酸辣湯(每位) 6 Deep-fried Shrimp Wonton, Sweet & Sour Sauce (4 pcs) HK\$58 京式炸小雲吞(四件)